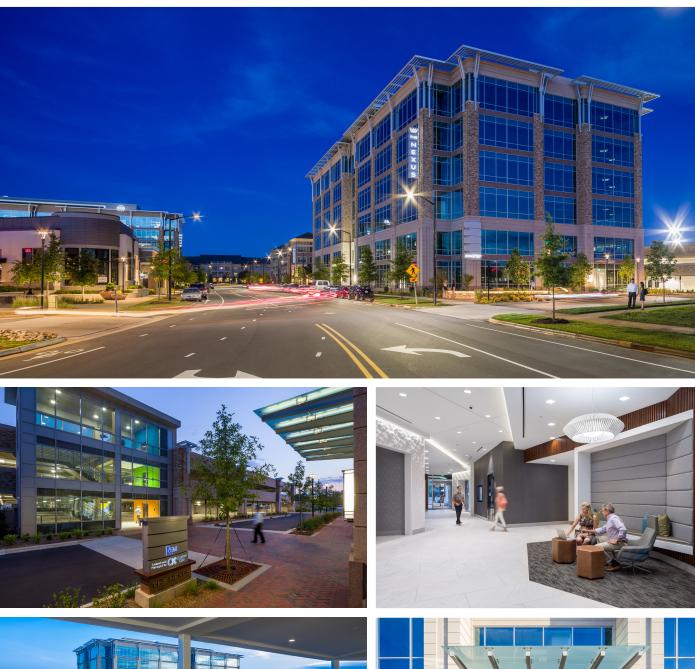

#### Suburban Location. Urban Energy.

Totaling 154,000 square feet, The Nexus is the second creative office building at Waverly, a mixed-use development just south of Interstate 485 at the intersection of Providence and Ardrey Kell — a location that is in the center of one of the most impressive growth corridors in the Charlotte region. Featuring a dedicated parking garage for office tenants, floor to ceiling windows and more than 40 restaurants and retailers just steps outside the front door, The Nexus provides an amenity-rich environment designed to recruit and retain top talent.

#### PROPERTY DETAILS

- Typical Floor Plate: +/- 25,000 RSF
- Upgraded spiral ductwork throughout for open ceiling layouts
- 40+ best in class restaurants, fitness, wellness providers and boutiques at your front door
- Designated adjacent parking structure