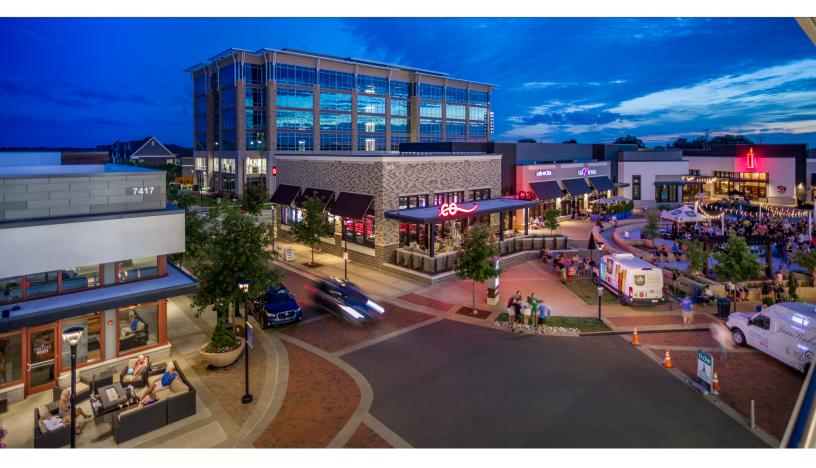

#### Suburban Location. Urban Energy.

Totaling 154,000 square feet, The Nexus is the second creative office building at Waverly, a mixed-use development just south of Interstate 485 at the intersection of Providence and Ardrey Kell — a location that is in the center of one of the most impressive growth corridors in the Charlotte region. Featuring a dedicated parking garage for office tenants, floor to ceiling windows and more than 40 restaurants and retailers just steps outside the front door, The Nexus provides an amenity-rich environment designed to recruit and retain top talent.

Through careful planning, well-curated community spaces, and a keen understanding of what tenants want, Childress Klein has created a urban-like campus where associates can walk to a cafe, gym, or have dinner with out-of-town clients staying at a hotel in the area. This new connectivity and push for a true live-work-play environment not only enhances the office employee's experience, but provides companies a significant recruiting edge.

Tenants of the Nexus include The Remi Group, a business management consultant, who outgrew their existing space in Ballantyne and moved their headquarters to Waverly. Brent Howison, the company's President loved the idea that employees — if needed, could run errands at retailers like CVS or Whole Foods Market during their lunchtime break. This unique feature made it the ideal location to expand and grow their company.