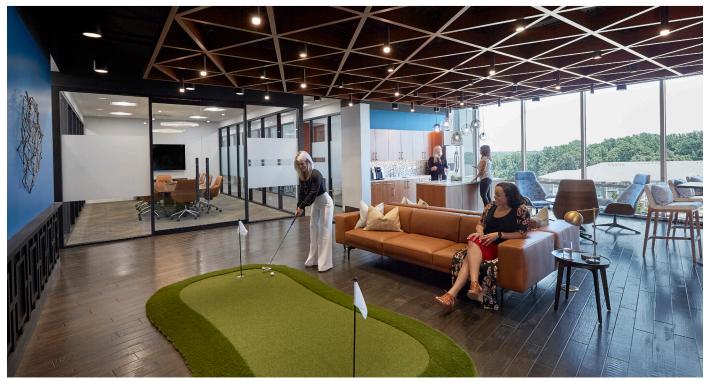

## Amenities Measured in Steps, Not Drive Times.

Designed to bring people together, Waverly is anchored by two creative office buildings designed for collaboration and creativity, the Hub and the Nexus, and is surrounded by unique urban amenities only feet away. The first office space — The Hub — is designed with floor to ceiling windows, large efficient floor plates and open ceilings. This six story, Class A corporate office building offer tenants flexible floor plates of +/-25,000 rentable square feet and a location that is adjacent to a covered 400+ car parking structure.

#### PROPERTY DETAILS

- Upgraded spiral ductwork throughout for open ceiling layouts
- 40+ best in class restaurants, fitness, wellness providers and boutiques at your front door
- Typical Floor Plate: +/- 25,000 RSF