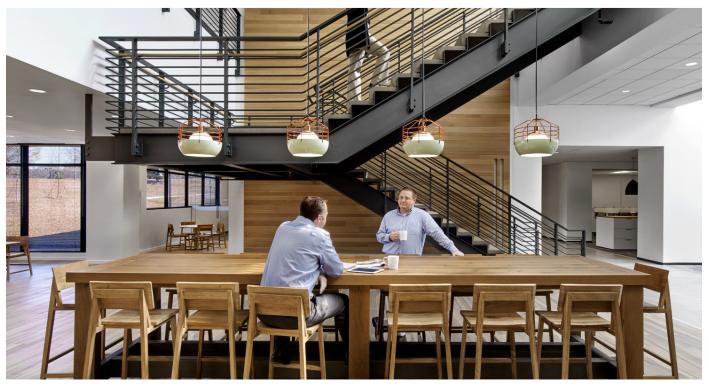

# Reimagining How People Work.

Located in LakePointe Corporate Center, the corporate campus weaves natural themes through its sprawling 32 acres and includes lavish outdoor amenities. Three LEED Gold® certified buildings with more than 400,000 square feet serve as home to more than 900 employees from two divisions and support functions. The campus also contains their largest Innovation Center, as well as the Customer Engagement Center and a Pavilion for special events. Employees are able to enjoy a number of campus amenities including a Bistro, Coffee House, indoor/outdoor dining areas, Health Coach and Fitness Center.

The design team of tvsdesign and HOK helped Sealed Air reimagine how its people work by moving them to 100 percent unassigned individual spaces. Business groups and teams occupy flexible "neighborhoods" with formal and informal collaboration spaces. Depending on their needs for the day, employees can elect to use an open workspace, open or enclosed meeting rooms, or private rooms for heads-down work.

The entire campus is shared by all employees with amenities including a central cafeteria, outdoor dining spaces, a coffee shop, a fitness center, two ponds and walking trails.