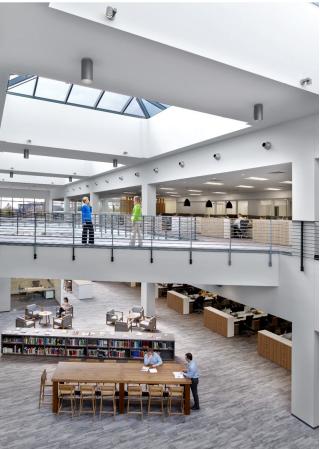

# Reimagining How People Work.

Located in LakePointe Corporate Center, the corporate campus weaves natural themes through its sprawling 32 acres and includes lavish outdoor amenities. Three LEED Gold® certified buildings with more than 400,000 square feet serve as home to more than 900 employees from two divisions and support functions. The campus also contains their largest Innovation Center, as well as the Customer Engagement Center and a Pavilion for special events. Employees are able to enjoy a number of campus amenities including a Bistro, Coffee House, indoor/outdoor dining areas, Health Coach and Fitness Center.

The design team of tvsdesign and HOK helped Sealed Air reimagine how its people work by moving them to 100 percent unassigned individual spaces. Business groups and teams occupy flexible "neighborhoods" with formal and informal collaboration spaces. Depending on their needs for the day, employees can elect to use an open workspace, open or enclosed meeting rooms, or private rooms for heads-down work.