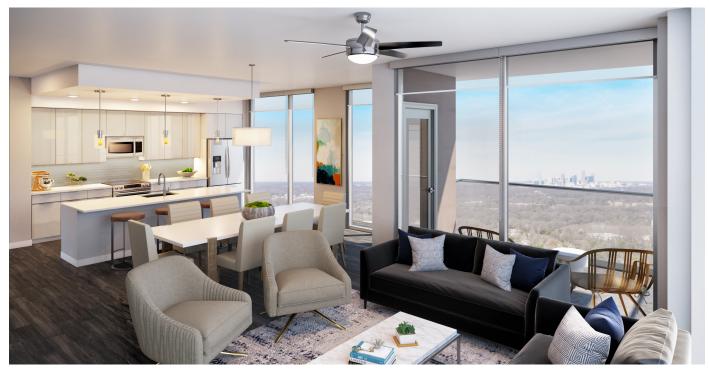

Within this state-of-the-art mixed-use development are 345 luxury apartment units, ranging from studios to 3 bedroom apartments, as well as multiple penthouse suites — all surrounded by more than 88,000 square feet of shops and restaurants in the two main buildings. Apartment amenities include a swimming pool, fire pits, a gym with yoga and spin studios, outdoor grills and 24-hour concierge service for tenants combined with high-level finishes and over-sized floor plans.