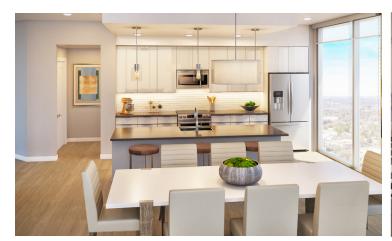

Within this state-of-the-art mixed-use development are 345 luxury apartment units, ranging from studios to 3 bedroom apartments, as well as multiple penthouse suites — all surrounded by more than 88,000 square feet of shops and restaurants in the two main buildings. Apartment amenities include a swimming pool, fire pits, a gym with yoga and spin studios, outdoor grills and 24-hour concierge service for tenants combined with high-level finishes and over-sized floor plans.