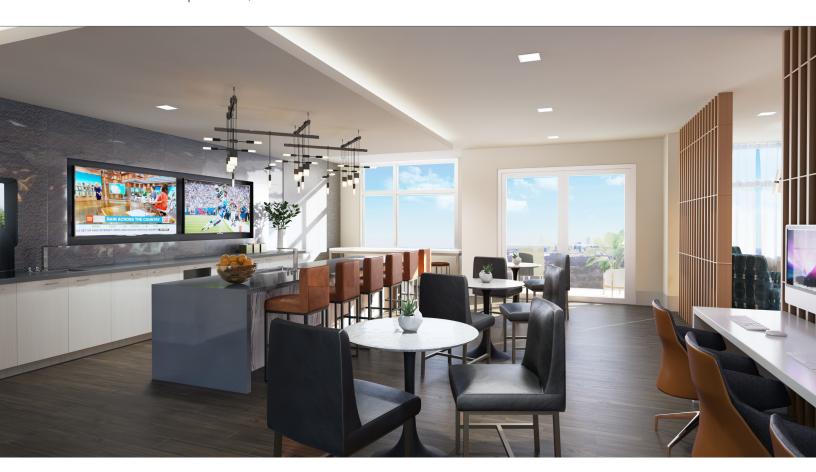

Within this state-of-the-art mixed-use development are 345 luxury apartment units, ranging from studios to 3 bedroom apartments, as well as multiple penthouse suites — all surrounded by more than 88,000 square feet of shops and restaurants in the two main buildings. Apartment amenities include a swimming pool, fire pits, a gym with yoga and spin studios, outdoor grills and 24-hour concierge service for tenants combined with high-level finishes and over-sized floor plans.