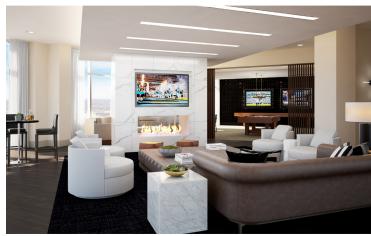

Within this state-of-the-art mixed-use development are 345 luxury apartment units, ranging from studios to 3 bedroom apartments, as well as multiple penthouse suites — all surrounded by more than 88,000 square feet of shops and restaurants in the two main buildings. Apartment amenities include a swimming pool, fire pits, a gym with yoga and spin studios, outdoor grills and 24-hour concierge service for tenants combined with high-level finishes and over-sized floor plans.