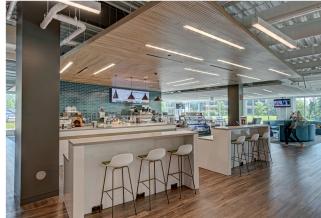

This new state-of-the-art campus equips Lash to consolidate employees into one building providing room for additional staff growth and expansion. The first building, which opened in 2016, accommodates nearly 1,600 associates. The second building accommodates more than 1,300 associates and improves efficiency and integration of teams by consolidating their operations into fewer buildings, all the while providing a superior work environment. Focusing on Lash Group's purpose-driven culture, the design plays close attention to incorporating the qualities of compassion, knowledge, courage, and collaboration throughout different sections of the building. The design also incorporates sustainability efforts that promote energy and water saving efficiencies.