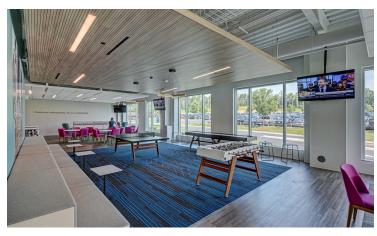

This new state-of-the-art campus equips Lash to consolidate employees into one building providing room for additional staff growth and expansion. The first building, which opened in 2016, accommodates nearly 1,600 associates. The second building accommodates more than 1,300 associates and improves efficiency and integration of teams by consolidating their operations into fewer buildings, all the while providing a superior work environment. Focusing on Lash Group's purpose-driven culture, the design plays close attention to incorporating the qualities of compassion, knowledge, courage, and collaboration throughout different sections of the building. The design also incorporates sustainability efforts that promote energy and water saving efficiencies.