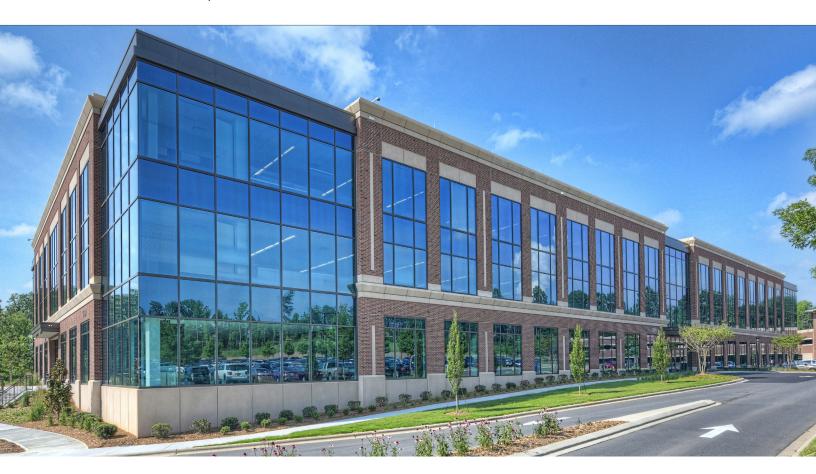

### **Amerisource Bergen / Lash Group 2.0**

1799 Innovation Point | Fort Mill, SC 29715

#### PROPERTY DETAILS

- 3-story, Class A office building
- Immediate access to I-77 and just 25 minutes from Uptown Charlotte
- +/- 58,000 SF floor plates
- Located on 10.57 acres of land
- 1,209 parking spaces (7/1,000 SF)