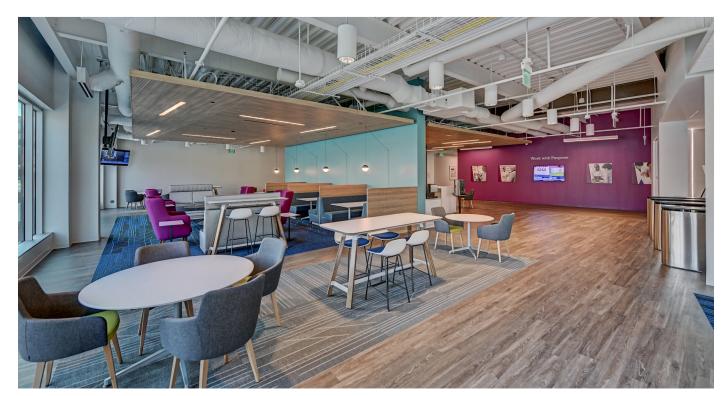

This new state-of-the-art campus equips Lash to consolidate employees into one building providing room for additional staff growth and expansion. The first building, which opened in 2016, accommodates nearly 1,600 associates. The second building accommodates more than 1,300 associates and improves efficiency and integration of teams by consolidating their operations into fewer buildings, all the while providing a superior work environment. Focusing on Lash Group's purpose-driven culture, the design plays close attention to incorporating the qualities of compassion, knowledge, courage, and collaboration throughout different sections of the building. The design also incorporates sustainability efforts that promote energy and water saving efficiencies.