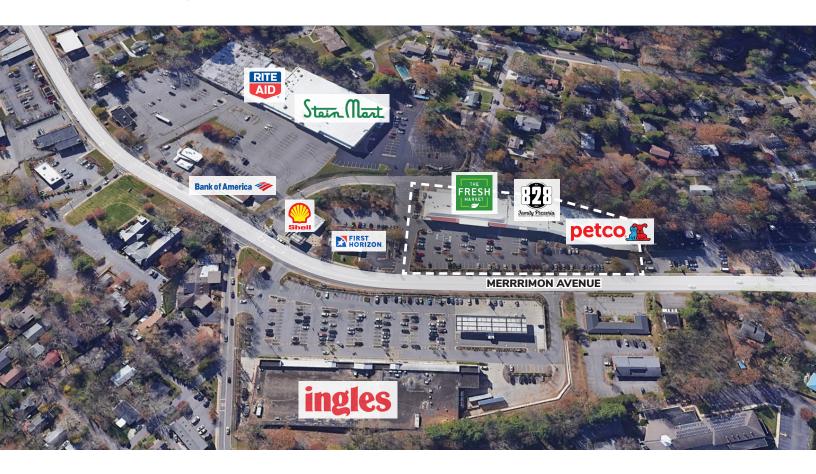

#### **PROPERTY HIGHLIGHTS**

Located in the heart of the prosperous North Asheville area, the Northland Shopping Center is a bustling hub of commerce, spanning 43,007 square feet. Anchored by The Fresh Market and Petco, the center is a destination for both everyday necessities and special indulgences.

Beyond these anchors, Northland Center is home to a diverse array of local merchants and dining establishments. Notably, Wild Birds Unlimited and 828 Family Pizzeria are among the popular choices that enrich the local flavor and appeal of the center. With an immediate trade area population exceeding 28,586 and an average household income of \$102,189, Northland benefits from a robust customer base. Add to this the city of Asheville's appeal to outdoor enthusiasts, retirees, and tourists, and it's clear Northland is located in a vibrant, healthy economic area.