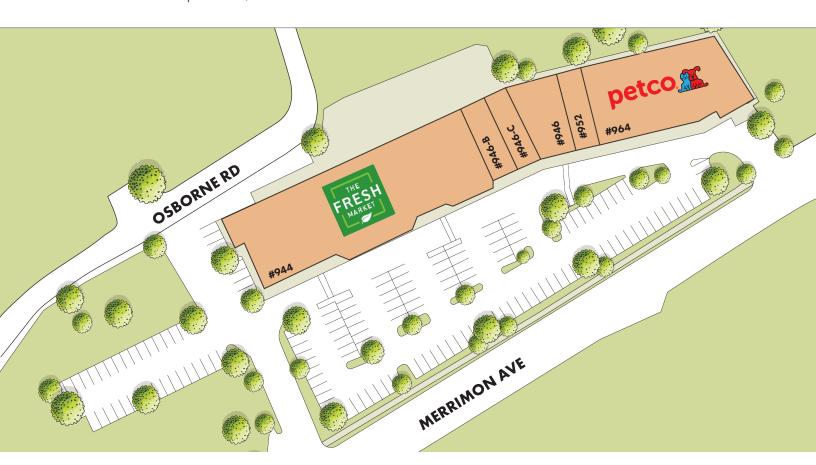

#### **SITE PLAN**

Available

| SUITE  | TENANT NAME           | SPACE SIZE (SF) |
|--------|-----------------------|-----------------|
| #944   | The Fresh Market      | 21,387          |
| #946-B | CiCl Nails            | 2,00            |
| #946-C | Wild Birds Unlimited  | 2,000           |
| #946   | 828 Family Pizzeria   | 3,280           |
| #952   | Little D's Restaurant | 2,000           |
| #964   | Petco                 | 12,340          |