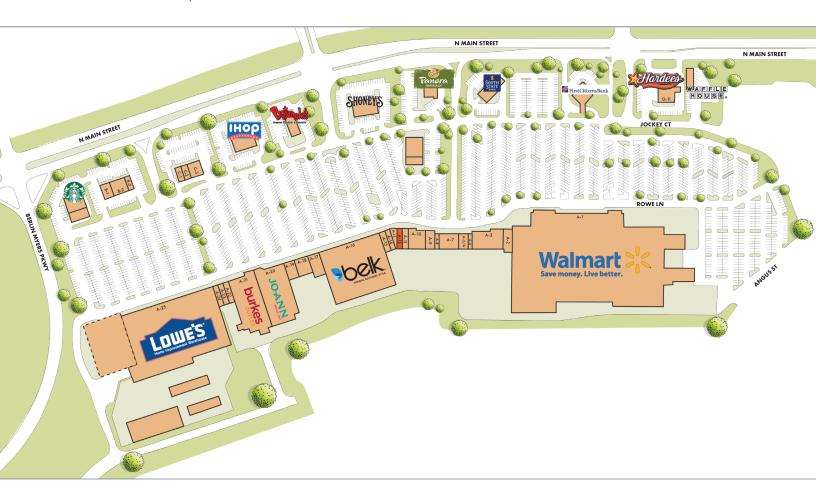

# **North Main Market**

1311 North Main Street | Summerville, SC 29483

| SITE PLAN | Available | Space Available Soon |
|-----------|-----------|----------------------|

| SUITE | TENANT NAME                           | SPACE SIZE (SF) |
|-------|---------------------------------------|-----------------|
| A-1   | Walmart                               | 208,490         |
| A-2   | America's Best Eyeglasses             | 2,700           |
| A-3   | Cato and Cato Plus                    | 8,900           |
| A-4   | Lisa & Co. Hair Salon                 | 900             |
| A-5/6 | The UPS Store (Opening Spring 2022)   | 2,100           |
| A-7   | Hurricane Electronics                 | 4,500           |
| A-8   | CPR Cell Phone Repair                 | 900             |
| A-9   | Sunrise Nail and Spa                  | 2,450           |
| A-10  | Rent-a-Center                         | 4,850           |
| A-11  | Sally Beauty Supply                   | 1,600           |
| A-12  | The UPS Store (Available Spring 2022) | 1,600           |
| A-13  | Poke Bros.                            | 1,425           |
| A-14  | GNC                                   | 1,660           |
| A-15  | Honeybaked Ham Cafe                   | 1,670           |
| A-16  | Belk                                  | 50,228          |
| A-17  | The Shoe Department                   | 4,052           |

| SUITE | TENANT NAME                | SPACE SIZE (SF) |
|-------|----------------------------|-----------------|
| A-18  | Spectrum                   | 4,200           |
| A-19  | Music & Arts               | 2,450           |
| A-20  | Jo-Ann Fabric + Crafts     | 23,125          |
| A-21  | Burkes Outlet              | 23,733          |
| A-22  | Cricket Wireless           | 1,267           |
| A-23  | Kanji Sushi and Hibachi    | 1,268           |
| A-24  | Leslie's Pool Supplies     | 2,535           |
| A-25  | Lowe's                     | 89,000          |
| B-1   | Ye Ole Fashioned Ice Cream | 2,800           |
| B-2   | La Hacienda                | 3,200           |
| B-3   | Papa John's Pizza          | 1,200           |
| C-1   | Five Guys                  | 2,700           |
| C-2   | MetroPCS                   | 900             |
| C-3   | Chipotle                   | 2,400           |
|       |                            |                 |