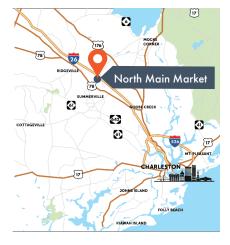

nchored by Walmart, Lowe's Home Improvement and Belk, the occupancy rate is consistently above 98% due to its location within Summerville, one of the fast-growing residential community within the Charleston MSA.

North Main Market offers tenants more than ½ mile of frontage on Summerville's main thoroughfare, recently upgraded modern design features, high-impact branding and signage opportunities and endless neighborhood conveniences.

#### **DEMOGRAPHICS**

| MILE RADIUS       | 1 MI     | 3 MI     | 5 MI     |
|-------------------|----------|----------|----------|
| POPULATION        | 5,549    | 43,937   | 123,027  |
| NO. OF HOUSEHOLDS | 2,136    | 16,528   | 46,041   |
| AVG. HH INCOME    | \$72,771 | \$71,406 | \$71,659 |

#### AVAILABILITY

1,600 SF (Available Soon)

#### LOCATION





### FOR LEASE

# **North Main Market**

1311 North Main Street | Summerville, SC 29483



| SITE PLAN | Available | Space Available Soon |
|-----------|-----------|----------------------|

| SUITE | TENANT NAME                           | SPACE SIZE (SF) |
|-------|---------------------------------------|-----------------|
| A-1   | Walmart                               | 208,490         |
| A-2   | America's Best Eyeglasses             | 2,700           |
| A-3   | Cato and Cato Plus                    | 8,900           |
| A-4   | Lisa & Co. Hair Salon                 | 900             |
| A-5/6 | The UPS Store (Opening Spring 2022)   | 2,100           |
| A-7   | Hurricane Electronics                 | 4,500           |
| A-8   | CPR Cell Phone Repair                 | 900