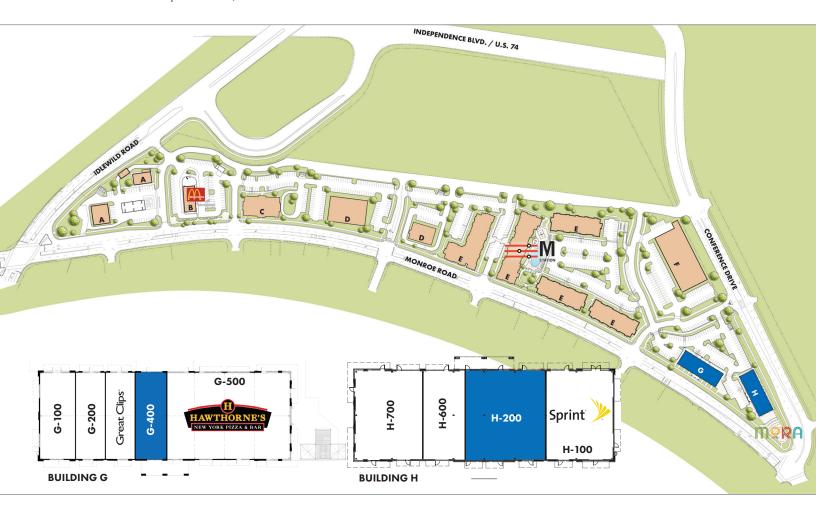

## **SITE PLAN**

| SUITE | TENANT NAME       | SPACE SIZE (SF) |
|-------|-------------------|-----------------|
| G-100 | Wing Stop         | 1,478           |
| G-200 | Paradise Nails    | 1,192           |
| G-300 | Great Clips       | 1,192           |
| G-400 | Available         | 1,266           |
| G-500 | Hawthorne's Pizza | 4,965           |

| SUITE | IENANI NAME    | SPACE SIZE (SF) |
|-------|----------------|-----------------|
| H-100 | Sprint         | 2,732           |
| H-200 | Available      | 3,156           |
| H-600 | OMG Donuts     | 1,637           |
| H-700 | Edge City Brev | very 1,628      |
|       |                |                 |

| BUILDING | DESCRIPTION             |
|----------|-------------------------|
| А        | Future Retail / Offices |
| В        | McDonalds               |
| С        | Medical Offices         |
| D        | Future Retail / Offices |
| Е        | M Station Apartments    |
| F        | Future Grocery Store    |
| G        | Retail                  |
| Н        | Retail                  |
|          |                         |