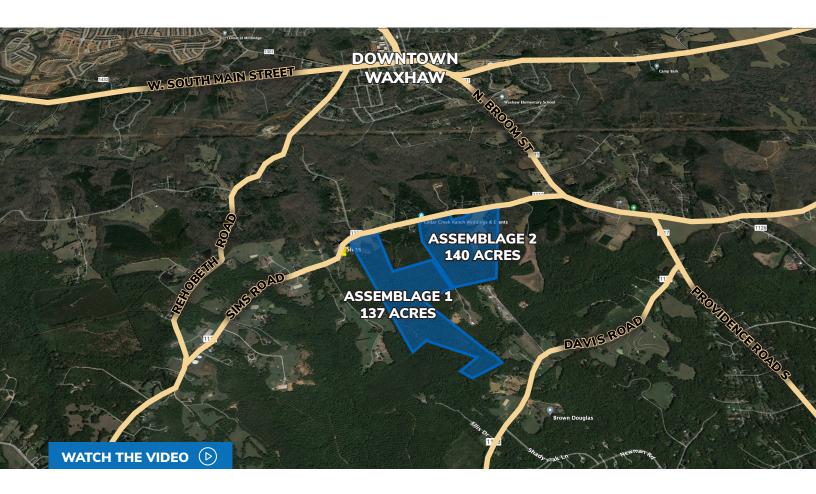

### **PROPERTY HIGHLIGHTS**

As one of the largest tracts of land available in the Charlotte Metro area, this +/- 277 acre offering near downtown Waxhaw is part of the fastest growing suburb in the Charlotte Metro region.

Assemblage Size: +/- 277 Acres

County: Union County Zoning: RA-40 Parcel Numbers:

Assemblage 1: 5117004, 05117005A, & 05117005B (137 acres)

**Assemblage 2:** 5117006, 05090001C, 05090001A, 05117007A, & 05117005C (140 acres)