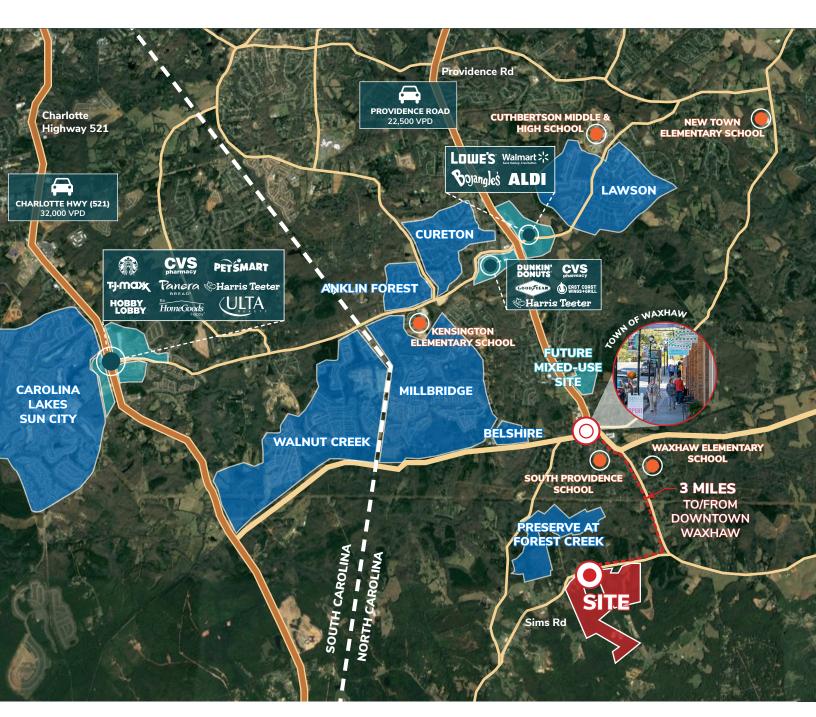

As one of the largest tracts of land available in the Charlotte Metro area, this +/- 277 acre offering near downtown Waxhaw is part of the fastest growing suburb in the Charlotte Metro region.

Waxhaw's population grew from 9,915 in 2010 to more than 20,534 in 2020. This 108.5% growth over the past decade makes Waxhaw the ninth fastest-growing municipality in North Carolina, and the only one in the top 10 with over 10,000 residents.

Assemblage Size: +/- 277 Acres

County: Union County Zoning: RA-40 Parcel Numbers:

Assemblage 1: 5117004, 05117005A, & 05117005B (137 acres)

**Assemblage 2:** 5117006, 05090001C, 05090001A, 05117007A, & 05117005C (140 acres)

Price: Call for pricing

#### LOCATION





## **277 Acres for Residential Development**

7171-7081 Sims Rd | Waxhaw, NC 28173



## **DEMOGRAPHICS**

| MILE RADIUS       | 1 MI      | 3 MI      | 5 MI      |
|-------------------|-----------|-----------|-----------|
| POPULATION        | 12,021    | 89,694    | 261,655   |
| NO. OF HOUSEHOLDS | 6,052     | 40,511    | 128,251   |
| AVG. HH INCOME    | \$151,148 | \$154,699 | \$116,972 |