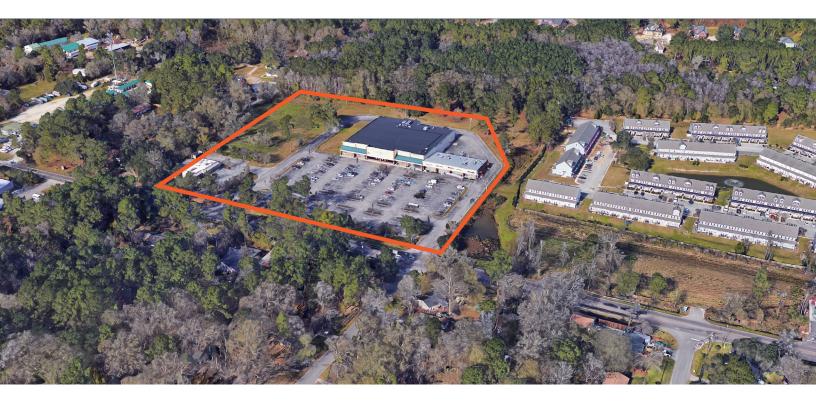

### **PROPERTY HIGHLIGHTS**

Located off Central Avenue and in close proximity to nearby transit, this well-positioned 40,200 SF shopping center boasts some of the most sought after national and local retailers.

Anchored by Food Lion, the occupancy rate has been consistently at 100% due to its location within Summerville, one of the fast-growing residential community within the Charleston MSA and well positioned near established neighborhoods and downtown developments.