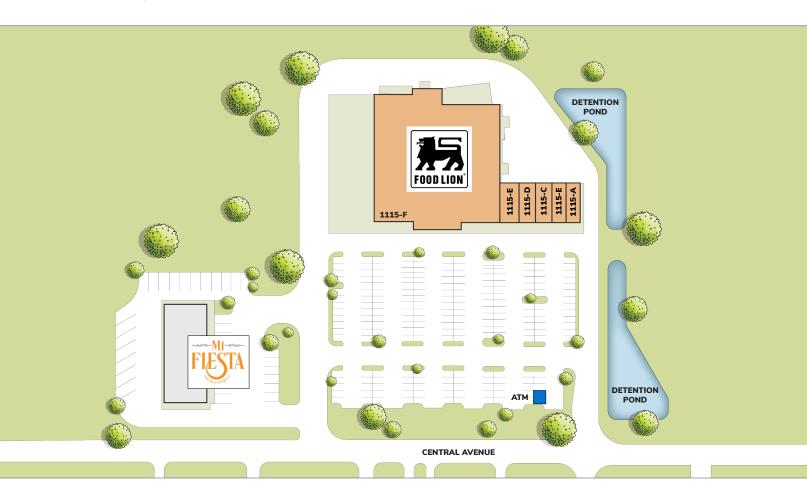

#### SITE PLAN Available

| SUITE  | TENANT NAME     | SPACE SIZE (SF) |
|--------|-----------------|-----------------|
| 1115-A | Little Caesar's | 1,500           |
| 1115-B | Edward Jones    | 1,200           |
| 1115-C | Align Grill     | 1,500           |
| 1115-D | Asian Grill     | 1,500           |
| 1115-E | Tom's Liquors   | 1,500           |
| 1115-F | Food Lion       | 33,000          |
| ATM    | Available       |                 |