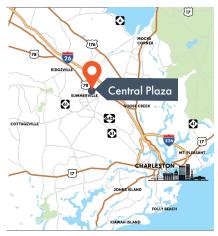

the fast-growing residential community within the Charleston MSA and well positioned near established neighborhoods and downtown developments.

This is a rare chance to lease 1,500 SF in a prime location in Summerville — a thriving suburb of Charleston, SC surrounded by rapidly growing tech, aerospace, automotive and life science companies all of which are drawn to North Charleston's high concentration of employees with post-secondary education (63%).

#### **DEMOGRAPHICS**

| MILE RADIUS       | 1 MI     | 3 MI     | 5 MI     |
|-------------------|----------|----------|----------|
| POPULATION        | 7,342    | 53,040   | 112,174  |
| NO. OF HOUSEHOLDS | 2,773    | 20,031   | 41,759   |
| AVG. HH INCOME    | \$77,581 | \$84,323 | \$84,940 |

#### AVAILABILITY

ATM Pad

#### LOCATION



## FOR LEASE

# **Central Plaza Shopping Center**

1115 Central Ave | Summerville, SC 29483



#### SITE PLAN Available

| SUITE  | TENANT NAME     | SPACE SIZE (SF) |
|--------|-----------------|-----------------|
| 1115-A | Little Caesar's | 1,500           |
| 1115-B | Edward Jones    | 1,200           |
| 1115-C | Align Grill     | 1,500           |
| 1115-D | Asian Grill     | 1,500           |
| 1115-E | Tom's Liquors   | 1,500           |
| 1115-F | Food Lion       | 33,000          |
| ATM    | Available       |                 |