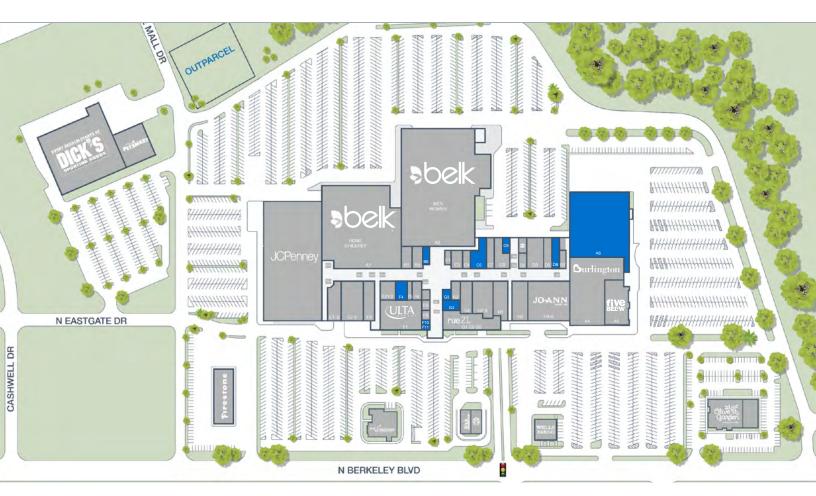

## Site Plan Available

| SUITE  | TENANT NAME               | SPACE SIZE (SF) |
|--------|---------------------------|-----------------|
| A1     | JCPenney                  | 77,778          |
| A2     | Belk (Home & Children)    | 51,696          |
| А3     | Belk (Men & Women)        | 105,746         |
| A4     | Burlington                | 26,015          |
| A5     | Five Below                | 9,654           |
| A6     | Available                 | 38,457          |
| В3     | Bath & Body Works         | 2,532           |
| B5     | Gamestop                  | 1,890           |
| В6     | Available                 | 847             |
| C1     | Lily's Eyebrows           | 878             |
| C3     | Meliora Health Spa        | 1,373           |
| C4     | GNC                       | 1,304           |
| C5     | Available                 | 3,525           |
| C7     | GQ Fashion                | 2,313           |
| C8     | Shoe Show                 | 3,469           |
| C9     | Available                 | 1,156           |
| D2     | Tips N Toes               | 1,156           |
| D3     | GQ Menswear               | 4,626           |
| D5     | Jewelry Care Center       | 2,300           |
| D6     | Available                 | 2,326           |
| D7     | Mall Security             | 1,000           |
| E1/2   | Lenscrafters              | 4,838           |
| E3/4/5 | Hibbett Sports            | 9,189           |
| E6     | American Eagle Outfitters | 5,493           |

| SUITE   | TENANT NAME                     | SPACE SIZE (SF) |
|---------|---------------------------------|-----------------|
| F1      | ULTA                            | 10,983          |
| F2/3    | White's Boutique                | 3,164           |
| F4      | Available                       | 2,401           |
| F5      | Customize Teez                  | <i>7</i> 25     |
| F6      | Gold N Diamonds                 | 1,725           |
| F7      | Claire's                        | 1,025           |
| F8      | Fresh-O-Ade                     | 900             |
| F9      | Jade Express                    | 900             |
| F10/F11 | Available                       | 900             |
| G1/5/6  | Rue 21                          | 8,473           |
| G2      | Journey's                       | 1,601           |
| G3      | Available                       | 1,025           |
| G4      | Available                       | 1 <i>,77</i> 5  |
| G7/8    | Rainbow                         | 6,335           |
| G9      | Aeropostale                     | 3,782           |
| H1      | Foot Locker                     | 4,500           |
| H2      | Burlington Shoes                | 6,126           |
| H3/4/5, | /6 Jo-Ann Fabric & Craft Stores | 15,313          |
|         | Longhorn                        | 6,997           |
|         | Ninja                           | 1,800           |
|         | Olive Garden                    | <i>7</i> ,802   |
|         | Starbucks                       | 1,800           |
|         | U.S. Cellular                   | 3,500           |
|         | Wells Fargo                     | 3,715           |