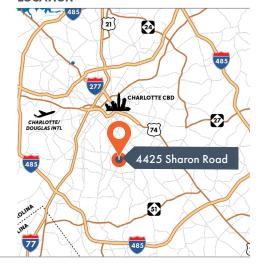

and anchored by more than 88,000 SF of ground-floor retail and entertainment space, this development embraces the SouthPark community and will introduce a dynamic new lifestyle to the area. Created by one of the most trusted names in real estate, this extraordinary new development sets the standard in SouthPark living.

### **DEMOGRAPHICS**

| MILE RADIUS       | 1 MI      | 3 MI      | 5 MI      |
|-------------------|-----------|-----------|-----------|
| POPULATION        | 12,021    | 89,694    | 261,655   |
| NO. OF HOUSEHOLDS | 6,052     | 40,511    | 128,251   |
| AVG. HH INCOME    | \$151,148 | \$154,699 | \$116,972 |

#### **AVAILABILITY**

| 15,397 SF | 4,469 SF |
|-----------|----------|
| 11,616 SF | 2,821 SF |
| 4,740 SF  | 2,968 SF |
| 1,750 SF  | 5,000 SF |

#### LOCATION





### RETAIL SPACE FOR LEASE

# **Apex SouthPark**

4425 Sharon Road | Charlotte, NC 28211



## SITE PLAN Available

| SUITE     | ENTRANCE LEVEL | TENANT NAME        | SPACE SIZE (SF) |
|-----------|----------------|--------------------|-----------------|
| M1        | Morrison Blvd. | Available          | 15,397          |
| M2        | Morrison Blvd. | Available          | 11,616          |
| S1        | Sharon Road    | Available          | 4,740           |
| S2-A      | Sharon Road    | Available          | 3,558           |
| S2-C      | Sharon Road    | Available          | 1,814           |
| S2-D      | Sharon Road    | Invigory SouthPark | 1,736           |
| S3        | Sharon Road    | Gourmand Market    | 2,836           |
| S5        | Sharon Road    | Steak 48