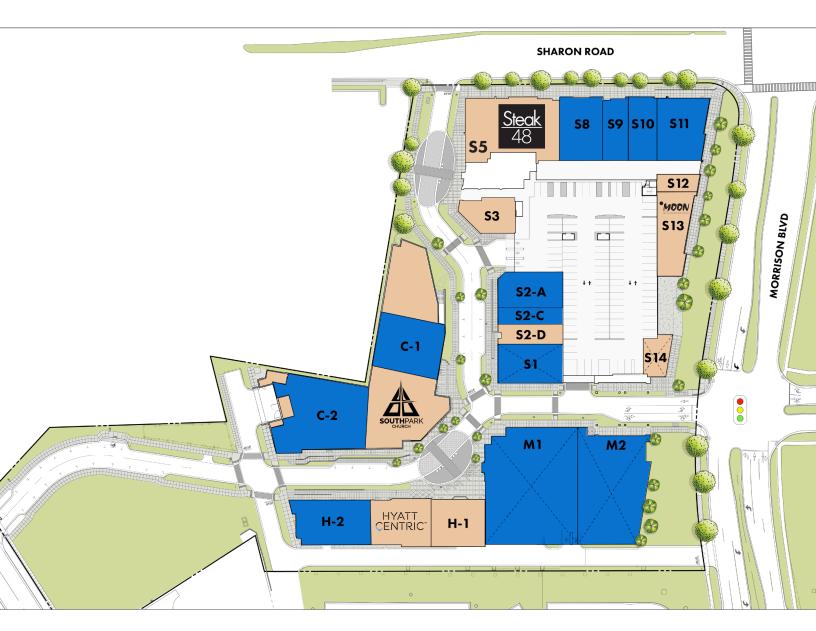

## SITE PLAN Available

| SUITE     | ENTRANCE LEVEL | TENANT NAME        | SPACE SIZE (SF) |
|-----------|----------------|--------------------|-----------------|
| M1        | Morrison Blvd. | Available          | 15,397          |
| M2        | Morrison Blvd. | Available          | 11,616          |
| S1        | Sharon Road    | Available          | 4,740           |
| S2-A      | Sharon Road    | Available          | 3,558           |
| S2-C      | Sharon Road    | Available          | 1,814           |
| S2-D      | Sharon Road    | Invigory SouthPark | 1,736           |
| S3        | Sharon Road    | Gourmand Market    | 2,836           |
| S5        | Sharon Road    | Steak 48           | 9,572           |
| <b>S8</b> | Sharon Road    | Available          | 4,469           |
| 59        | Sharon Road    | Available          | 2.821           |

| SUITE | ENTRANCE LEVEL | TENANT NAME  | SPACE SIZE (SF) |
|-------|----------------|--------------|-----------------|
| S10   | Sharon Road    | Available    | 2,968           |
| S11   | Sharon Road    | Available    | 5,000           |
| S12   | Sharon Road    | Tiffs Treats | 1,202           |
| S13   | Sharon Road    | Moon Thai    | 4,355           |
| S14   | Sharon Road    | Just Salad   | 1,652           |
| C-1   | Morrison Blvd. | Available    | 7,454           |
| C-2   | Morrison Blvd. | Available    | 12,000          |
| H-1   | Morrison Blvd. | Giovanna     | 3,840           |
| H-2   | Morrison Blvd. | Available    | 5,718           |
|       |                |              |                 |