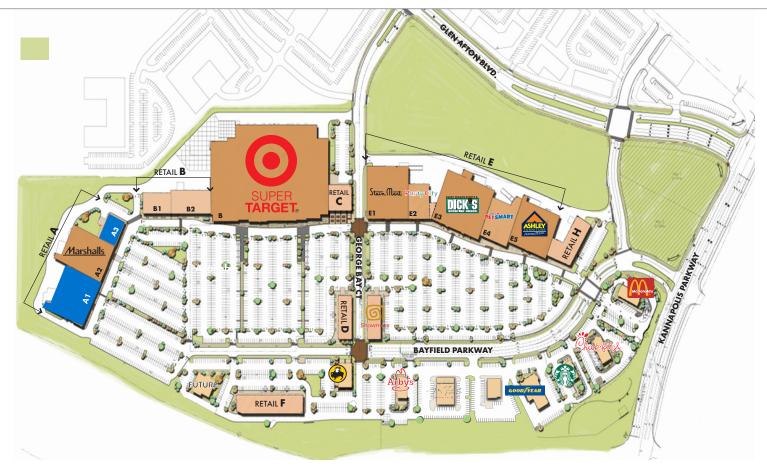

#### **SITE PLAN** Available

| SUITE | TENANT NAME             | SPACE SIZE (SF) | SUITE | TENANT NAME                 | SPACE SIZE (SF) | OUTPARCELS                 |
|-------|-------------------------|-----------------|-------|-----------------------------|-----------------|----------------------------|
| A1    | Available               | 30,083          | E4    | PetSmart                    | 20,018          | McDonalds                  |
| A2    | Marshalls               | 30,000          | E5    | Ashley Furniture HomeStore  | 30,000          | Chick-Fil-A                |
| А3    | Available               | 7,465           | Н     | Sprint                      | 1,748           | Starbucks                  |
| B1    | Beau Reve               | 2,211           | Н     | Carolina Dental Specialists | 2,137           | Goodyear Tire & Automotive |
| B1    | Anytime Fitness         | 5,323           | Н     | Batteries Plus Bulbs        | 1,919           | Mi Pueblo                  |
| В1    | Sally Beauty Supply     | 2,058           | Н     | Jersey Mike's Subs          | 1,320           | Arby's                     |
| B2    | Maurice's               | 4,844           | Н     | Great Clips                 | 1,373           | Buffalo Wild Wings         |
| B2    | Rack Room Shoes         | 5,369           | Н     | The UPS Store               | 1,507           | Showmars                   |
| B2    | Lane Bryant             | 5,237           | Н     | Massage Envy - Concord      | 2,593           |                            |
| В     | Super Target            | 173,900         | Н     | Cozy Kids                   | 2,968           |                            |
| С     | Dollar Tree             | 2,200           | F     | Viva Nails                  | 3,384           |                            |
| С     | GNC                     | 7,728           | F     | Falls Jewelers              | 2,059           |                            |
| D     | Mattress Firm           | 4,638           | F     | Sports Clips                | 1,474           |                            |
| D     | Molly Malone's Boutique | 1,708           | F     | Invision Family Eye Care    | 1,470           |                            |
| D     | Hallmark                | 3,567           | F     | Sweet Frog                  | 1,595           |                            |
| E1    | Stein Mart              | 36,000          | F     | Trinity Family Dentistry    | 2,445           |                            |
| E2    | Party City              | 11,957          | F     | Asian Café                  | 3,341           |                            |
| E3    | Dick's Sporting Goods   | 45,000          | F     | Adair                       | 1,299           |                            |
|       |                         |                 | F     | 44 Mills                    | 2,958           |                            |