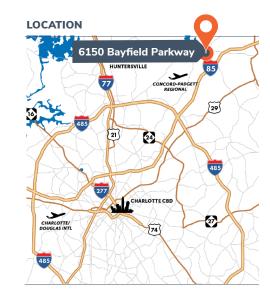

#### **PROPERTY HIGHLIGHTS**

Afton Ridge is a 470,289 SF dynamic shopping center located in Concord, North Carolina strategically situated five (5) miles north of Concord Mills and Charlotte Motor Speedway at the intersection of Kannapolis Parkway (Exit 54) and Interstate 85.