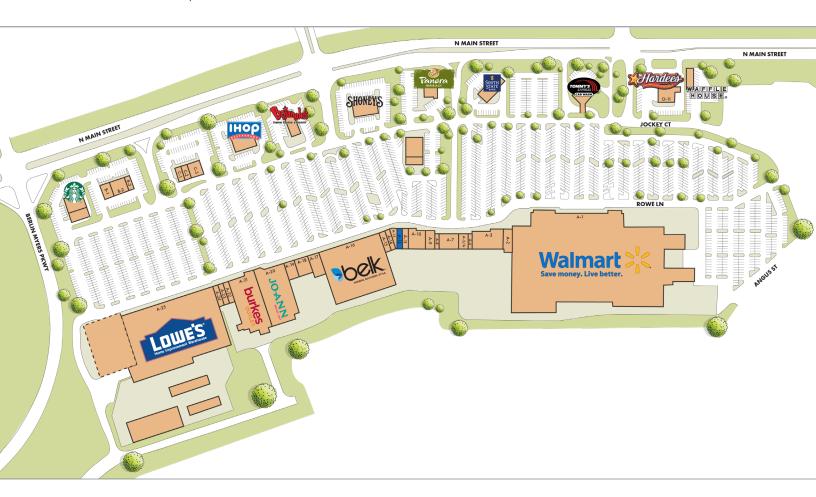

# **North Main Market**

1311 North Main Street | Summerville, SC 29483

| SITE PLAN | Available | Space Available Soon |
|-----------|-----------|----------------------|

| SUITE | TENANT NAME                       | SPACE SIZE (SF) |
|-------|-----------------------------------|-----------------|
| A-1   | Walmart                           | 208,490         |
| A-2   | America's Best Eyeglasses         | 2,700           |
| A-3   | Cato and Cato Plus                | 8,900           |
| A-4   | Lisa & Co. Hair Salon             | 900             |
| A-5/6 | The UPS Store (Opening Late 2024) | 2,100           |
| A-7   | Hurricane Electronics             | 4,500           |
| A-8   | CPR Cell Phone Repair             | 900             |
| A-9   | Sunrise Nail and Spa              | 2,450           |
| A-10  | Rent-a-Center                     | 4,850           |
| A-11  | Sally Beauty Supply               | 1,600           |
| A-12  | Available                         | 1,600           |
| A-13  | Poke Bros.                        | 1,425           |
| A-14  | GNC                               | 1,660           |
| A-15  | Honeybaked Ham Cafe               | 1,670           |
| A-16  | Belk                              | 50,228          |
| A-17  | The Shoe Department               | 4,052           |

| SUITE | TENANT NAME                | SPACE SIZE (SF) |
|-------|----------------------------|-----------------|
| A-18  | Spectrum                   | 4,200           |
| A-19  | Music & Arts               | 2,450           |
| A-20  | Jo-Ann Fabric + Crafts     | 23,125          |
| A-21  | Bealls                     | 23,733          |
| A-22  | Cricket Wireless           | 1,267           |
| A-23  | Kanji Sushi and Hibachi    | 1,268           |
| A-24  | Leslie's Pool Supplies     | 2,535           |
| A-25  | Lowe's                     | 89,000          |
| B-1   | Ye Ole Fashioned Ice Cream | 2,800           |
| B-2   | La Hacienda                | 3,200           |
| B-3   | Papa John's Pizza          | 1,200           |
| C-1   | Five Guys                  | 2,700           |
| C-2   | MetroPCS                   | 900             |
| C-3   | Chipotle                   | 2,400           |
|       |                            |                 |